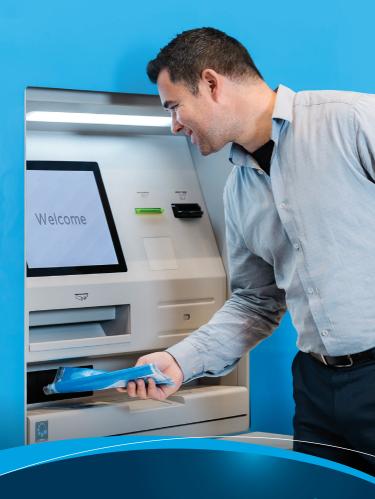

### **BUSINESS CASH MACHINES**

ANZ Business Cash Machines are available 24/7 (exceptions apply), allowing customers to quickly and securely drop off Fast Deposit Bags and exchange notes and coin for different denominations.

# HOW TO USE A BUSINESS CASH MACHINE

ANZ business customers and third-party depositors can deposit funds using a Fast Deposit Bag<sup>1</sup> and make Cash Exchanges. Here's how.

### Deposit with a Fast Deposit Bag

- Ask the branch for a fast deposit code (which can be used multiple times).
- 2. Scan the fast deposit code.
- 3. Enter the value of cash for each Fast Deposit Bag (excluding cheques).
- 4. Select Next to continue.
- 5. Scan the barcode on the Fast Deposit Bag.
- 6. Place the Fast Deposit Bag into the machine's slot.
- 7. Collect your receipt<sup>3</sup>.

### **Cash Exchange**

- 1. Ask the branch for a fast deposit code (which can be used multiple times).
- 2. Check the change levels of the denominations you require.
- 3. Scan the fast deposit code.
- 4. Select the language you would prefer.
- 5. Select your denominations using the On-screen PIN pad.
- 6. Insert your AUD Notes.
- 7. Wait for the device to issue coin, notes or both and change if applicable.
- 8. Collect your coins, notes or both and change if applicable.
- 9. Collect your receipt.