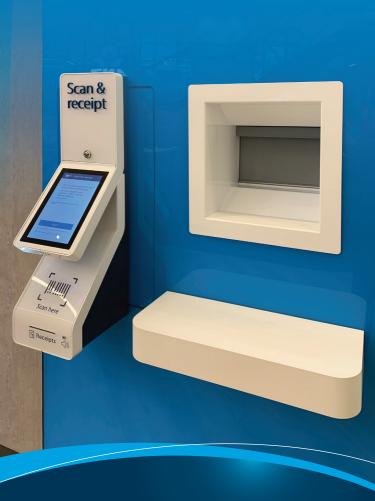

### **FAST DEPOSIT KIOSKS**

ANZ Fast Deposit Kiosks allow ANZ business customers and third party depositors to make fast and easy deposits.

- Make fast deposits by simply scanning a fast deposit code.
- · Conduct fast, secure and convenient banking.
- Deposit notes, coins and cheques using Fast Deposit Bags.
- Funds are generally processed within one (1) Business Day after the date of lodgment (excludes cheques<sup>^</sup>).<sup>2</sup>

## Depositing with a Fast Deposit Kiosk

- Ask the branch for a fast deposit code (which can be used multiple times).
- 2. Scan the fast deposit code.
- 3. Enter the total cash amount in each bag (excluding cheques) and press enter.
- 4. Scan the barcode on the Fast Deposit Bag.
- 5. Place the Fast Deposit Bag into the chute.
- 6. Collect the receipt<sup>3</sup>.